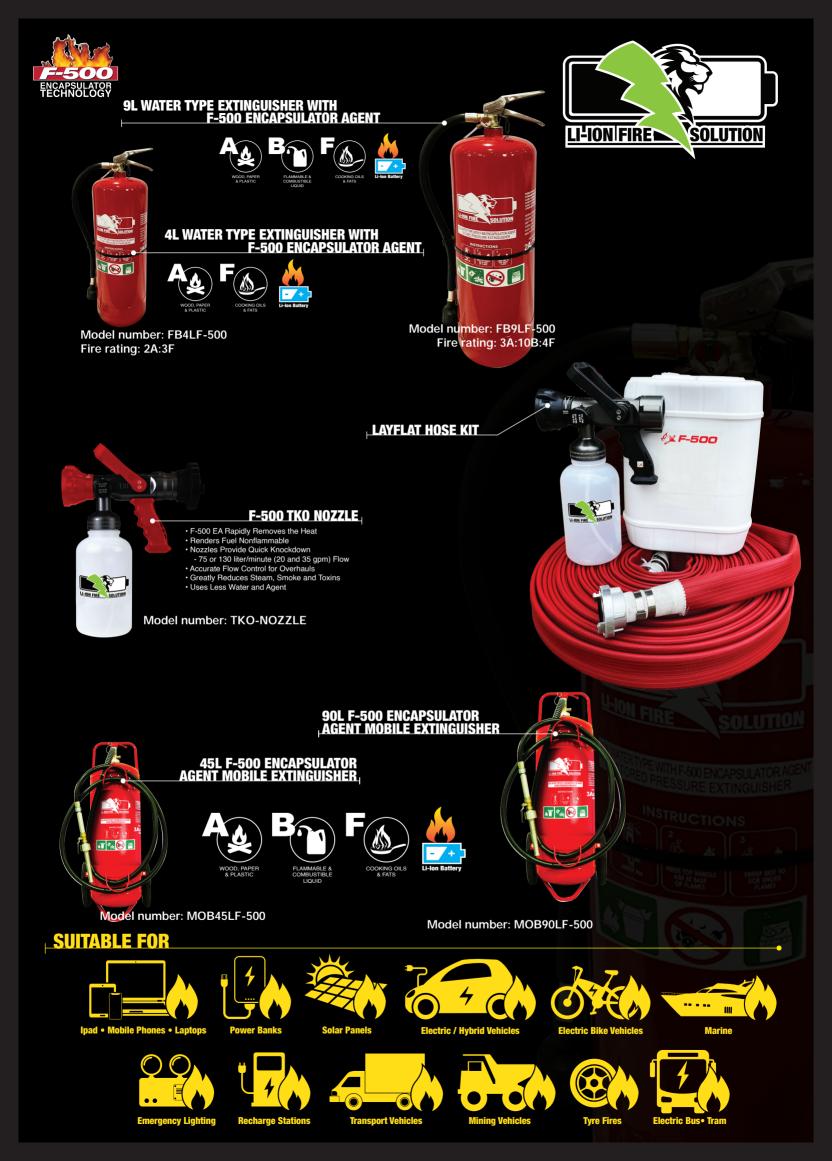

# USER GUIDE

|                                                | M-ION BATT                                                                                                    | IERY EIRE                                                        |
|------------------------------------------------|---------------------------------------------------------------------------------------------------------------|------------------------------------------------------------------|
| Suggested Use                                  | Estimated Capacity                                                                                            | <b>Recommended Prouducts</b>                                     |
| SMARTPHONE BATTERY                             | 1.5Wh - 3.0Wh