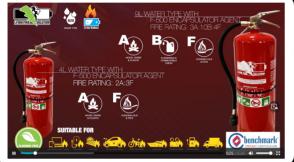

# USER GUIDE

|                                                | M-ION BATT                                                                                                    | IERY EIRE                                                        |
|------------------------------------------------|---------------------------------------------------------------------------------------------------------------|------------------------------------------------------------------|
| Suggested Use                                  | Estimated Capacity                                                                                            | <b>Recommended Prouducts</b>                                     |
| SMARTPHONE BATTERY                             | 1.5Wh - 3.0Wh                                                                                                 | FB4LF-500                                                        |
| TABLET                                         | 15.39Wh - 31.23Wh                                                                                             | FB4LF-500                                                        |
|                                                | 28.8Wh - 86.4Wh                                                                                               | FB4LF-500                                                        |
| CORDLESS POWER TOOLS                           | 24Wh - 104Wh                                                                                                  | FB4LF-500                                                        |
| JET SKI                                        | 680Wh                                                                                                         | FB4LF-500                                                        |
|                                                | 360Wh - 480Wh                                                                                                 | FB4LF-500                                                        |
| CARAVAN / MOTORHOME                            | 1.2kWh - 3.36kWh                                                                                              | FB4LF-500 or FB9LF-500                                           |
| TRAILER BOAT                                   | 1.44kWh - 3.36kWh                                                                                             | FB4LF-500 or FB9LF-500                                           |
| HYBRID CAR                                     | 1.3kWh - 1.6kWh                                                                                               | FB45LF-500 or FB9LF-500                                          |
|                                                | 3.6kWh - 15.36kWh                                                                                             | FB9LF-500 or MOB45LF-300                                         |
| WALKIE STACKER                                 | 2.4kWh - 8.64kWh                                                                                              | FB9LF-500 or MOB45LF-300                                         |
| ELECTRIC CAR                                   | 38.3kWh - 100kWh                                                                                              | MOB45LF-300 or TKO-075L                                          |
| SOLAR PANEL BATTERY                            | 2.5kWh - 15kWh                                                                                                | FB9LF-500 or MOB45LF-300                                         |
| LUXURY BOAT                                    | 13kWh - 48kWh                                                                                                 | MOB45LF-300 or TKO-075L                                          |
| needs with your Fire S<br>that you are covered | tiscuss your individual fire<br>Service provider to ensure<br>for all Fire-types not just<br>n Battery Fires. | Tis extinguisher is and suitable<br>be used on electrical fires. |