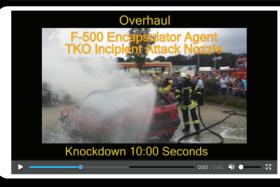

AR PANEL BATTERY                            | 2.5kWh - 15kWh                                                                                                | FB9LF-500 or MOB45LF-300                                         |
| LUXURY BOAT                                    | 13kWh - 48kWh                                                                                                 | MOB45LF-300 or TKO-075L                                          |
| needs with your Fire S<br>that you are covered | tiscuss your individual fire<br>Service provider to ensure<br>for all Fire-types not just<br>n Battery Fires. | Tis extinguisher is and suitable<br>be used on electrical fires. |

## Are you prepared for a Lithium-lon Battery Fire?





**F-500 EA FIRE EXTINGUISHER COMPARATIVE TESTING** 









LITHIUM-ION BATTERY AWARENESS



#### ENCAPSULATOR AGENT - HOW IT WORKS



#### EXTINGUISHER PRODUCT COMPARISON TEST POWDER VS. FOAM VS. F-500



9L EXTINGUISHER CONTROLS A 4.8KWH 400AH BATTERY TEST



### TKO NOZZLE FIRE FIGHTING SOLUTION