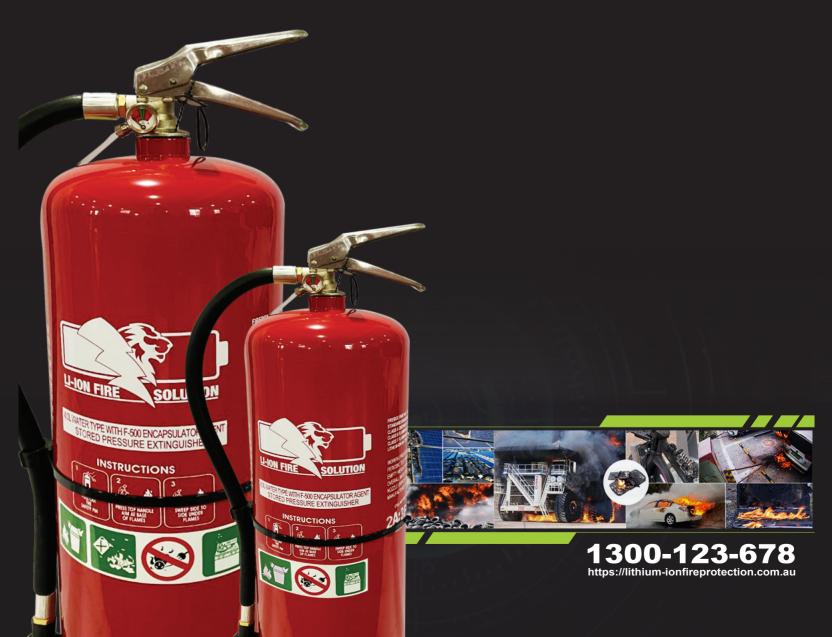

# USER GUIDE

|                                                | M-ION BATT                                                                                                    | IERY EIRE                                                        |
|------------------------------------------------|---------------------------------------------------------------------------------------------------------------|------------------------------------------------------------------|
| Suggested Use                                  | Estimated Capacity                                                                                            | <b>Recommended Prouducts</b>                                     |
| SMARTPHONE BATTERY                             | 1.5Wh - 3.0Wh                                                                                                 | FB4LF-500                                                        |
| TABLET                                         | 15.39Wh - 31.23Wh                                                                                             | FB4LF-500                                                        |
|                                                | 28.8Wh - 86.4Wh                                                                                               | FB4LF-500                                                        |
| CORDLESS POWER TOOLS                           | 24Wh - 104Wh                                                                                                  | FB4LF-500                                                        |
| JET SKI                                        | 680Wh                                                                                                         | FB4LF-500                                                        |
|                                                | 360Wh - 480Wh                                                                                                 | FB4LF-500                                                        |
| CARAVAN / MOTORHOME                            | 1.2kWh - 3.36kWh                                                                                              | FB4LF-500 or FB9LF-500                                           |
| TRAILER BOAT                                   | 1.44kWh - 3.36kWh                                                                                             | FB4LF-500 or FB9LF-500                                           |
| HYBRID CAR                                     | 1.3kWh - 1.6kWh                                                                                               | FB45LF-500 or FB9LF-500                                          |
|                                                | 3.6kWh - 15.36kWh                                                                                             | FB9LF-500 or MOB45LF-300                                         |
| WALKIE STACKER                                 | 2.4kWh - 8.64kWh                                                                                              | FB9LF-500 or MOB45LF-300                                         |
| ELECTRIC CAR                                   | 38.3kWh - 100kWh                                                                                              | MOB45LF-300 or TKO-075L                                          |
| SOLAR PANEL BATTERY                            | 2.5kWh - 15kWh                                                                                                | FB9LF-500 or MOB45LF-300                                         |
| LUXURY BOAT                                    | 13kWh - 48kWh                                                                                                 | MOB45LF-300 or TKO-075L                                          |
| needs with your Fire S<br>that you are covered | tiscuss your individual fire<br>Service provider to ensure<br>for all Fire-types not just<br>n Battery Fires. | Tis extinguisher is and suitable<br>be used on electrical fires. |