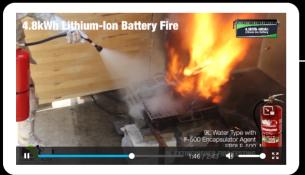

#### EXTINGUISHER PRODUCT COMPARISON TEST POWDER VS. FOAM VS. F-500

9L EXTINGUISHER CONTROLS A 4.8KWH 400AH BATTERY TEST